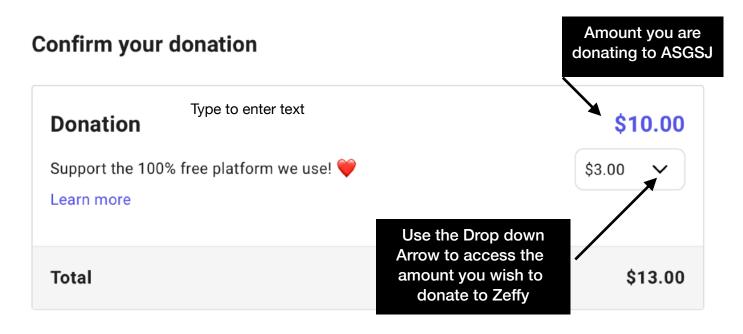

This screen shows the amount that you wish to donate to the chapter.

Below is where you would select the amount that you would be donating to Zeffy.

## **Confirm your donation**