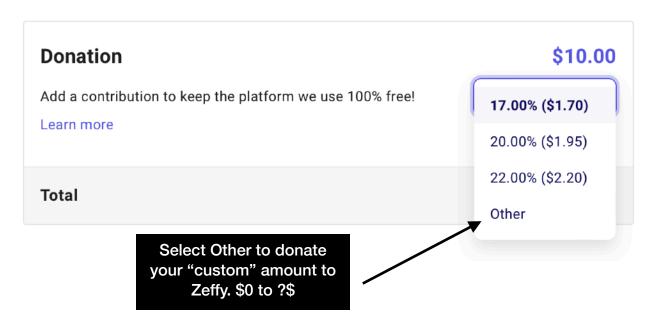

## Zeffy

The Chapter has opened up a Zeffy account. Zeffy is a software company that specializes in fundraising for Nonprofits. They do not charge credit cards fees to the chapter but rather asks for a donation from the person donating online to cover the cost of the credit card transaction. The donating to Zeffy is **optional.** The person donating does need to read the online Form carefully & use the drop down arrow and select other if they want to donate a different amount than what they suggest. Please read the screen shots below. The amount that Zeffy suggests is a high percentage but we currently pay 2.9% + \$.30/ transaction on Square. Just to refresh your math that if you want to donate 3% to Zeffy with a \$75 donation just multiply  $75 \times .03 = \$2.25$ .

## **Confirm your donation**