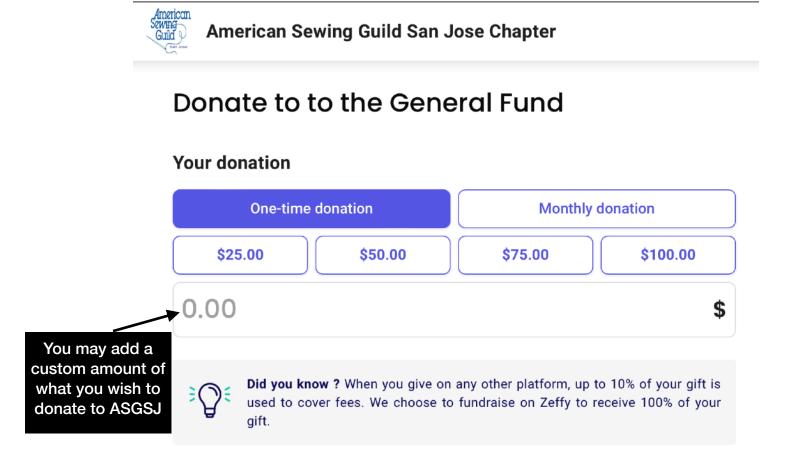

## Zeffy

The Chapter has opened up a Zeffy account. Zeffy is a software company that specializes in fundraising for Nonprofits. They do not charge credit cards fees to the chapter but rather asks for a donation from the person donating online to cover the cost of the credit card transaction. The donating to Zeffy is **optional.** The person donating does need to read the online Form carefully & use the drop down arrow and select other if they want to donate a different amount than what they suggest. Please read the screen shots below. The amount that Zeffy suggests is a high percentage but we currently pay 2.9% + \$.30/ transaction on Square. Just to refresh your math that if you want to donate 3% to Zeffy with a \$75 donation just multiply  $75 \times .03 = \$2.25$ .

To learn more about Zeffy please visit there website. <a href="https://www.zeffy.com/">https://www.zeffy.com/</a>

Below are some screen shots of the Form that is on our website on the Home page and Donating page. (To view the complete form go to the blue box that says Donate on Zeffy to ASGSJ)

This screen shows the amount that you wish to donate to the chapter.

Below is where you would select the amount that you would be donating to Zeffy.