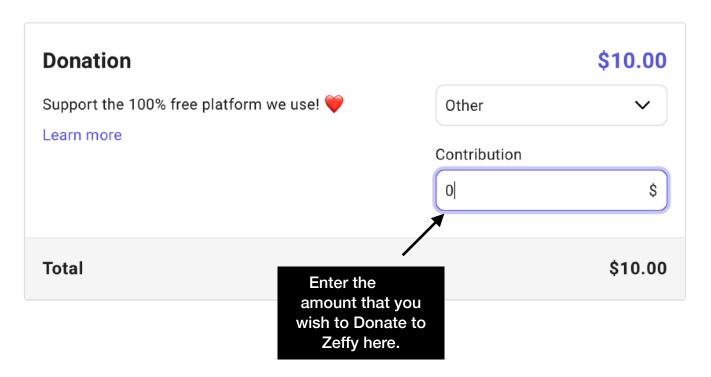

## Zeffy

The Chapter has opened up a Zeffy account. Zeffy is a software company that specializes in fundraising for Nonprofits. They do not charge credit cards fees to the chapter but rather asks for a donation from the person donating online to cover the cost of the credit card transaction. The donating to Zeffy is **optional.** The person donating does need to read the online Form carefully & use the drop down arrow and select other if they want to donate a different amount than what they suggest. Please read the screen shots below. The amount that Zeffy suggests is a high percentage but we currently pay 2.9% + \$.30/ transaction on Square. Just to refresh your math that if you want to donate 3% to Zeffy with a \$75 donation just multiply  $75 \times .03 = \$2.25$ .

## **Confirm your donation**